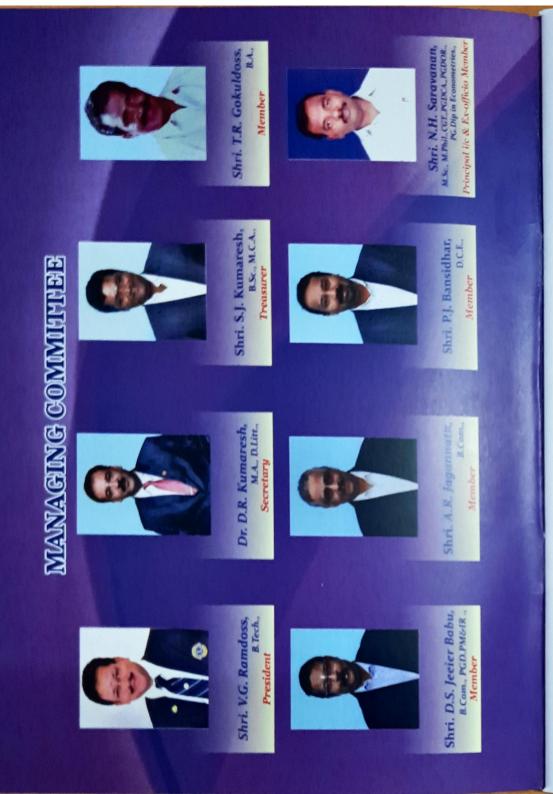

### SOURASHTRA COLLEGE (Autonomous), MADURAI - 4

(A Linguistic Minority Co-educational Institution)
(Affiliated to Madurai Kamaraj University & Re-Accredited with 'B'' Grade by NAAC)
Vilachery Main Road, Pasumalai (P.O), Madurai-625004.